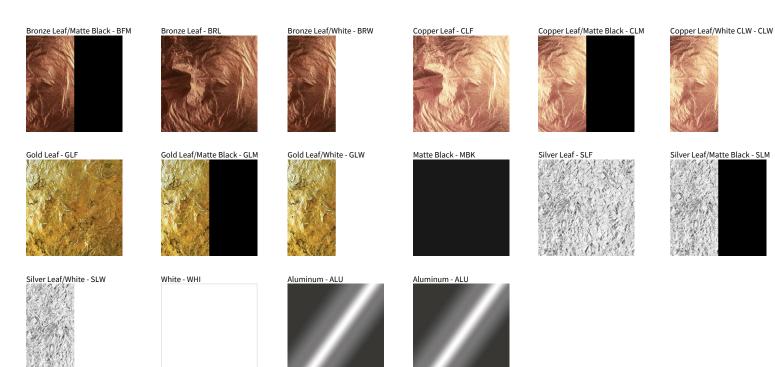

## **CRASH SURFACE**

PRO IECT

| ТҮРЕ     |  |
|----------|--|
| NOTES    |  |
| QUANTITY |  |
| DATE     |  |
|          |  |

Digital: Not all screens are calibrated the same, and therefore, colors will appear differently between screens. Physical: When texture is involved, there will be variations in color, character and tone within a product series and between product families.